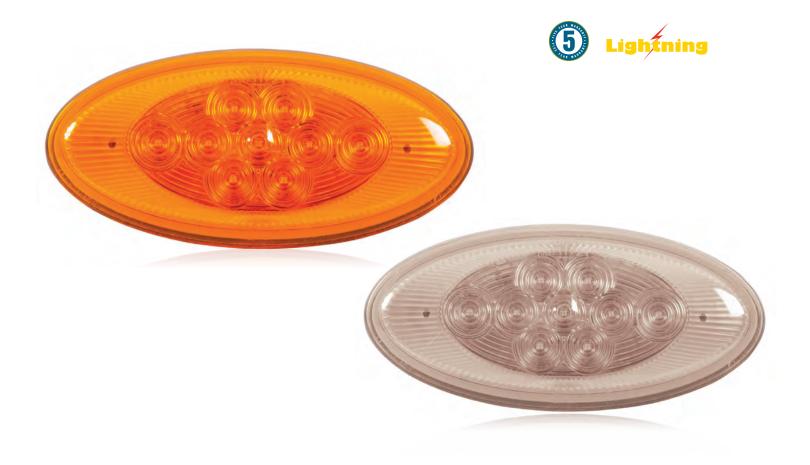

## LIGHTNING OVAL AMBER SIDE TURN/SIDE MARKER PETERBILT®™ REPLACEMENT

The New Maxxima M63122Y & M63122YCL LED Side Turn/Side Marker is a Peterbilt® replacement with 9 Amber LEDs. Now you can replace incandescent DEM lights and upgrade to LEDs with the Maxxima M63122 Series for less money.

## **PART NUMBER**

M63122Y

M63122YCL

**LEDs** 

**Amp Draw** 

Width

Height

Depth

**Legal Heading** DOT/SAE

Voltage

Connector

Wire Gauge Mounting

**AMBER** 

**AMBER CLEAR LENS** 

9 Amber

ШПma

4.4" 2.1"

1.4" Lamp Only

E2 P2 P3 J914, J592e

12.8 VDC

3 - 11" Rlunt Cut Wire Leads

18 AWG

Two Hole Stud Mount Stainless

Steel Nuts Included