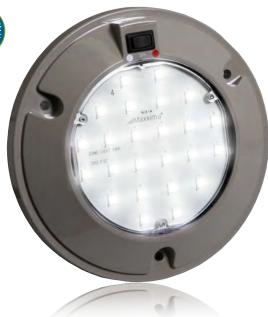

## NEW 6" INTERIOR 24 ALL LED DUAL COLOR RED/WHITE DOME LIGHT ORDER NOW! AVAILABLE JUNE 2013

The new Maxxima M84434RW 6.0" Dome Light is equipped with 24 New Generation Dual Color Red/White LED's. Now you can install a dome light with one even light source and easily change from White to Red Illumination with the built in three position rocker switch.

Lumens 110lm White

LED's 24 Red/White Dual Color
Amp Draw 110ma White/160ma Red

 Diameter
 5.9"

 Depth
 1.0"

Voltage 12.8 VDC

Switch 3 Position White-Off-Red
Connector 2 - 12" Blunt Cut Wire Leads

Wire Gauge 22 awg

Mounting Three Hole Surface Mount

- Dual Color Red/White LED Dome Light
- Perfect for Law Enforcement & Work Truck Applications
- Three Hole Surface Mount
- Polycarbonate Lens & Housing
- Low LED Amp Draw
- 5 Year Warranty