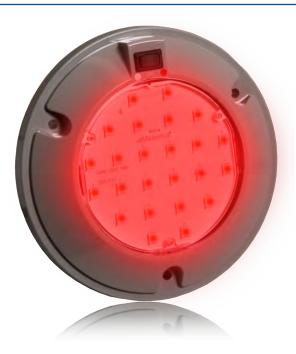

## NEW 6" INTERIOR 24 ALL LED DUAL COLOR RED/WHITE DOME LIGHT ORDER NOW! AVAILABLE JUNE 2013

The new Maxxima M84434RW 6.0" Dome Light is equipped with 24 New Generation Dual Color Red/White LED's. Now you can install a dome light with one even light source and easily change from White to Red Illumination with the built in three position rocker switch.

Lumens 110lm White

LED's 24 Red/White Dual Color
Amp Draw 110ma White/160ma Red

 Diameter
 5.9"

 Depth
 1.0"

Voltage 12.8 VDC

Switch 3 Position White-Off-Red
Connector 2 - 12" Blunt Cut Wire Leads

Wire Gauge 22 awg

Mounting Three Hole Surface Mount

- Dual Color Red/White LED Dome Light
- Perfect for Law Enforcement & Work Truck Applications
- Three Hole Surface Mount
- Polycarbonate Lens & Housing
- Low LED Amp Draw
- 5 Year Warranty